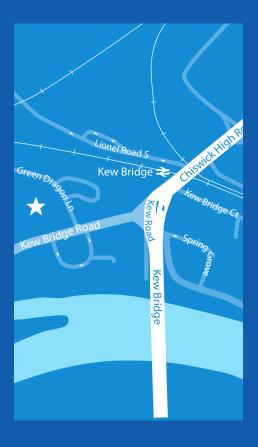

Green Dragon Lane
Brentford
TW8 0EN

Parking is free onsite

- Kew Bridge Station (3 minute walk)30 minutes from London Waterloo,15 minutes from Clapham Junction
- Gunnersbury on the District Line (10 minute walk)
- <del>6</del> 65, 267, 237, 391
- Open daily (except 25 27 December)
  11am 4pm
- 80% wheelchair-friendly