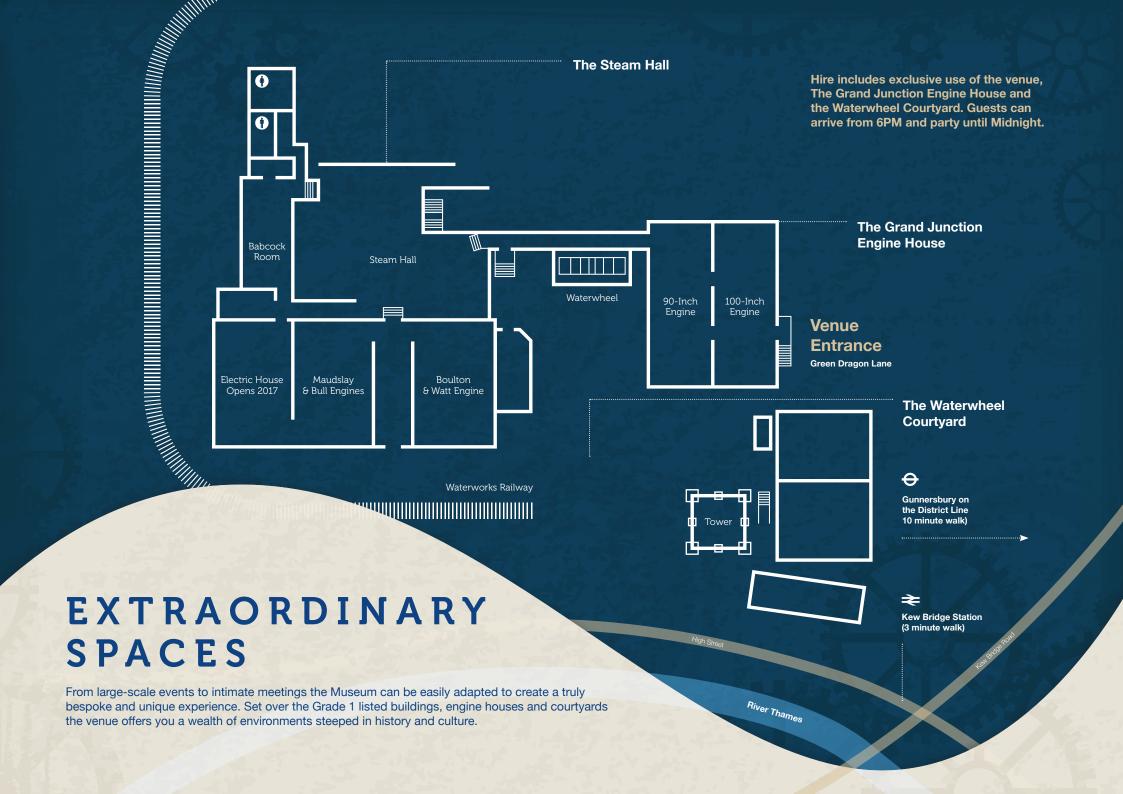

Green Dragon Lane
Brentford
TW8 0EN

Parking is free onsite

- Kew Bridge Station (3 minute walk)30 minutes from London Waterloo,15 minutes from Clapham Junction
- Gunnersbury on the District Line (10 minute walk)
- <del>6</del> 65, 267, 237, 391
- Open daily (except 25 27 December)
  11am 4pm
- 80% wheelchair-friendly